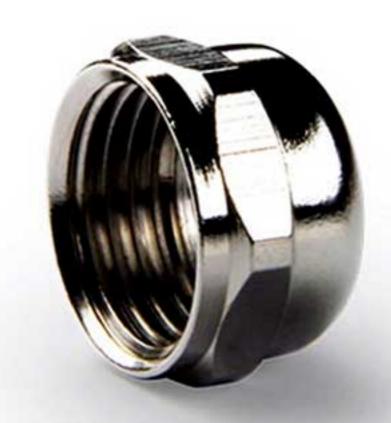

## Power cable nut

Copper nickel plating material, Waterproof and dustproof Never Rusting

Barb design, longer and bigger