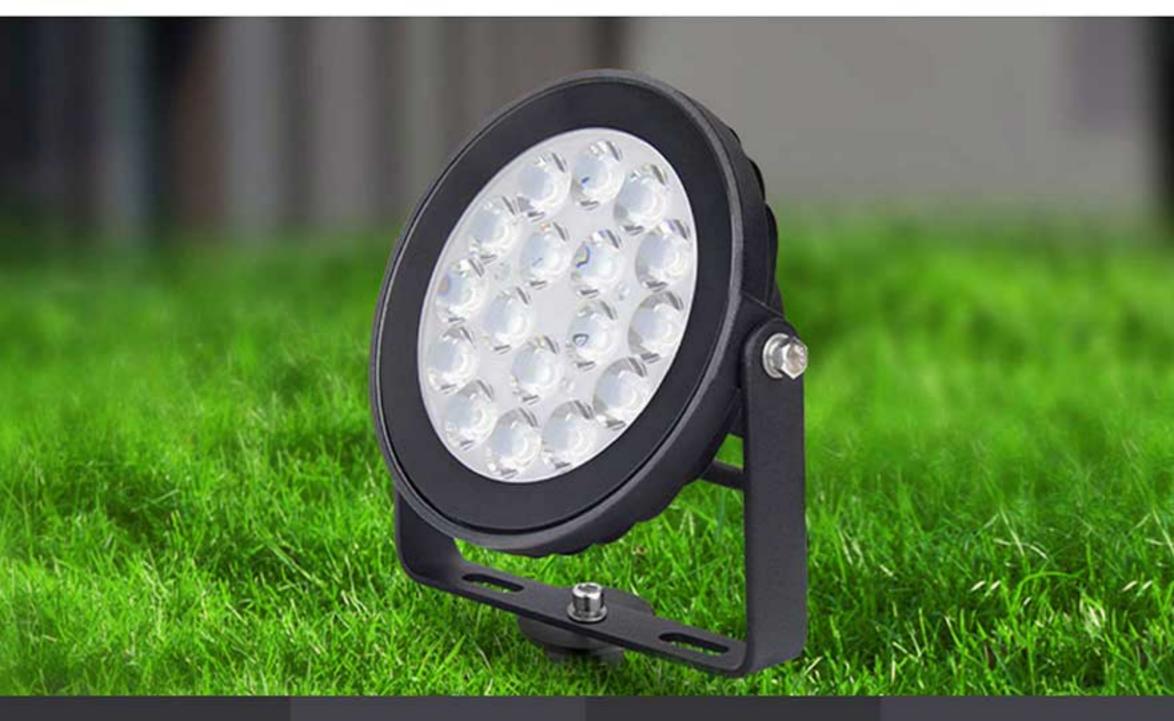

# Symmetrical and centralized light ray

Beam Angle 15°, Irradiation distance 10m

## High lumen LED Chips

Low power consumption and luminance decrease; Bright color and high brightness

## Optical Lens

Anti-dazzling optical lens diverging light scientifically Symmetrical and bright light ray