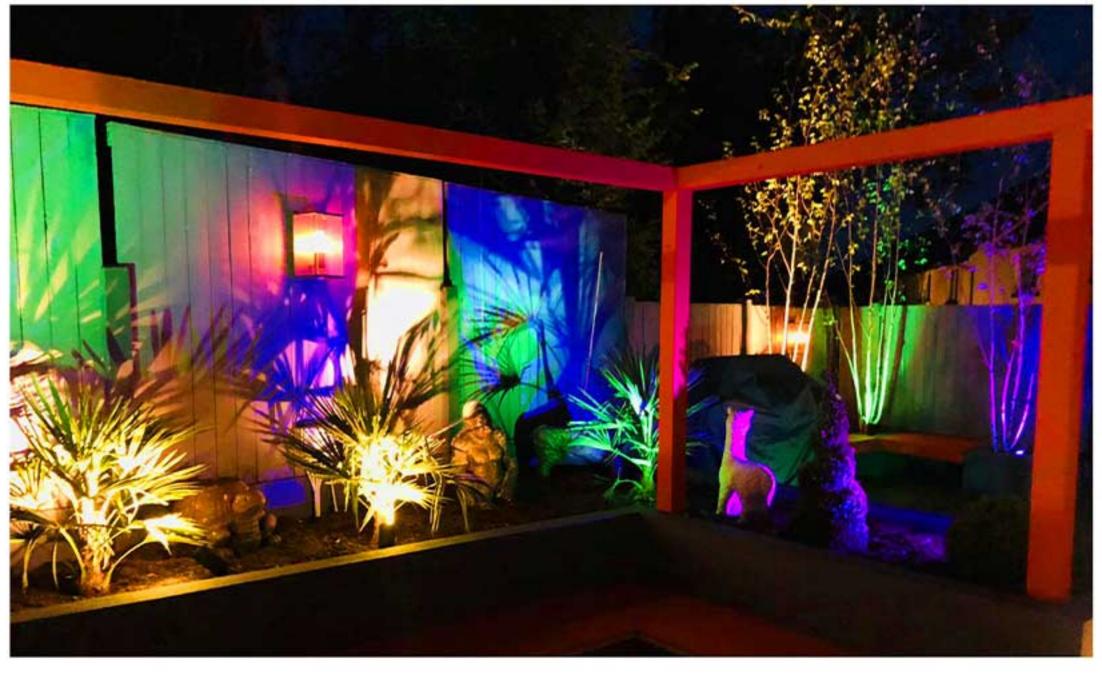

g as there is a garden light within 30m, the remote control distance can be limitless.

## Modes synchronization

Different garden lights can work synchronously when they are started at different times, controlled by the same remote, under same dynamic mode and within 30m distance.





## High lumen LED Chips

Low power consumption and luminance decrease; Bright color and high brightness





## Optical Lens

Anti-dazzling optical lens diverging light scientifically Symmetrical and bright light ray

## waterproof and ventilation valve

balance differential pressure inside and outside Avoid condensation inside the lamp





## Power cable nut

Copper nickel plating material, Waterproof and dustproof Never Rusting





Barb design, longer and bigger



## **Application scene display**