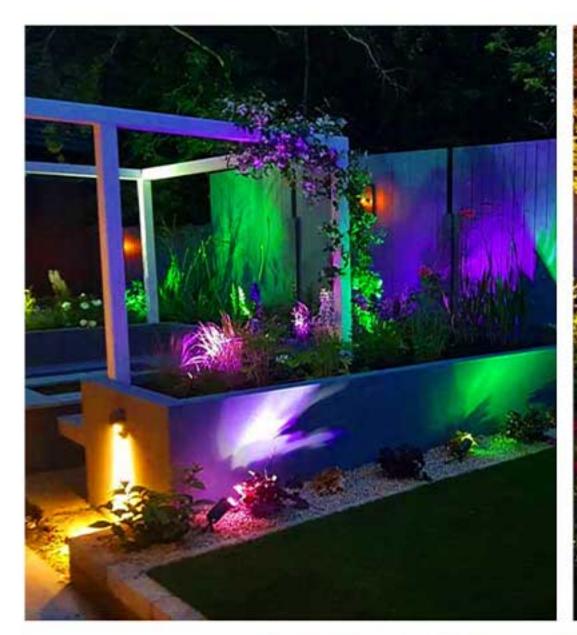

long as there is a garden light within 30m, the remote control distance can be limitless.

## Modes synchronization

Different garden lights can work synchronously when they are started at different times, controlled by the same remote, under same dynamic mode and within 30m distance.





## High lumen LED Chips

Low power consumption and luminance decrease; Bright color and high brightness





## Optical Lens

Anti-dazzling optical lens diverging light scientifically Symmetrical and bright light ray

## waterproof and ventilation valve

balance differential pressure inside and outside Avoid condensation inside the lamp





## Power cable nut

Copper nickel plating material, Waterproof and dustproof Never Rusting





Barb design, longer and bigger



## **Application scene display**