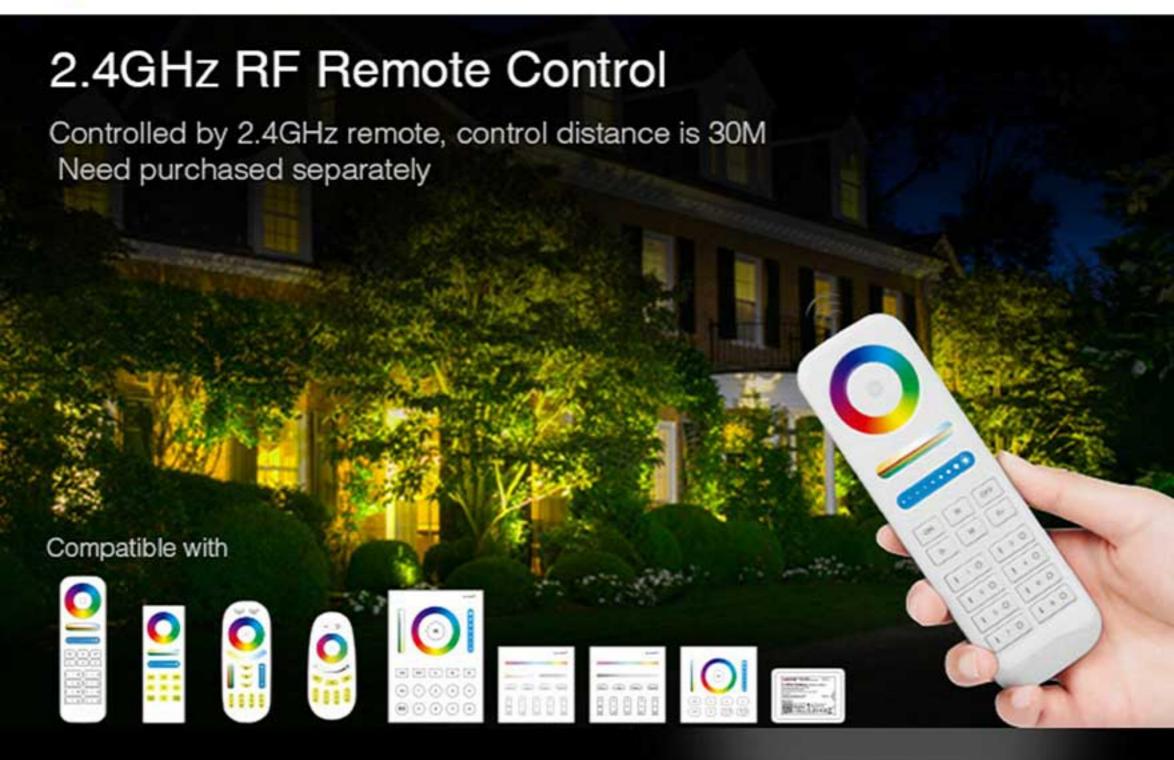

# Smart lifestyle with beauty

2.4GHz remote control, 16 million color change CCT, brightness, saturation adjustable, Make smart lighting atmosphere meet all your requirement