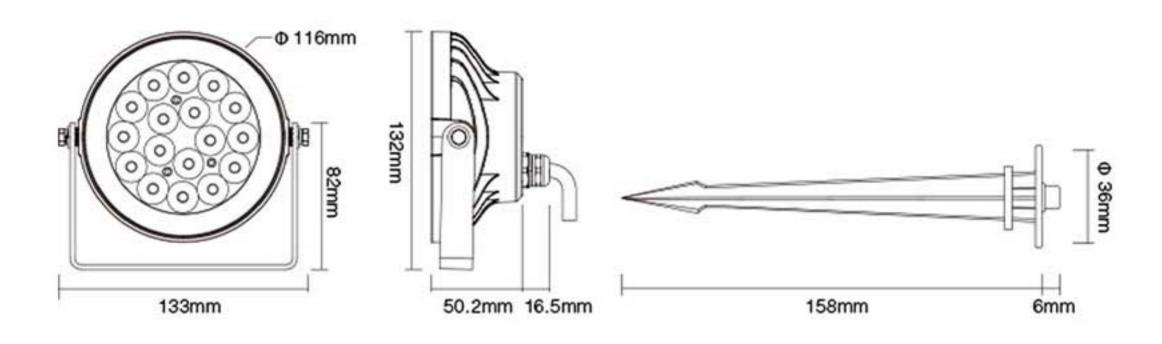

## **Product Parameters**

•Model Number:

FL086733

Working Temperature:

-20-45°C

Luminous Efficiency:

100LM/W

•Rated Current:

0.41A

•IP Rating:

**IP66** 

•Power:

9W

•Colour Temperature:

2700K-6500K

•Illumination distance:

>10m

•Lifespan:

50000 hours

•RF:

2.4GHz

•Voltage:

DC24V

•Luminous Flux:

900LM

•CRI:

>80

•Beam Angle:

15°

•Control Distance:

30m