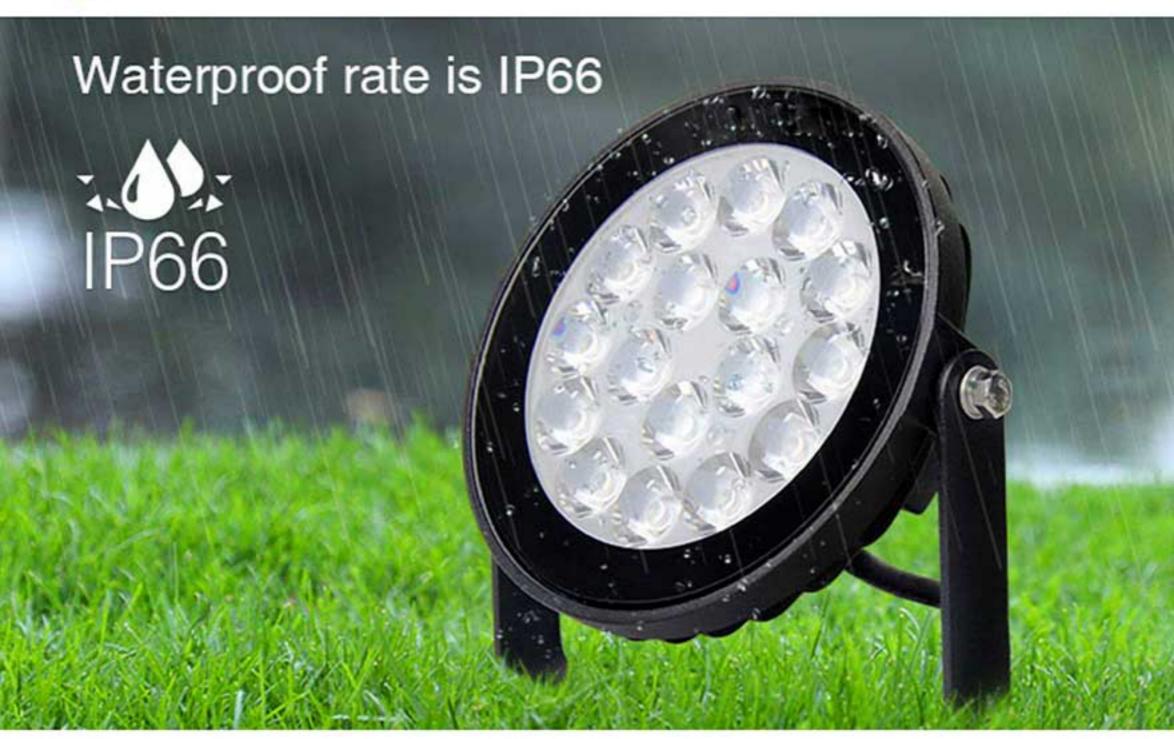

0.41A

•IP Rating:

**IP66** 

•Power:

9W

•Colour Temperature:

2700K-6500K

•Illumination distance: