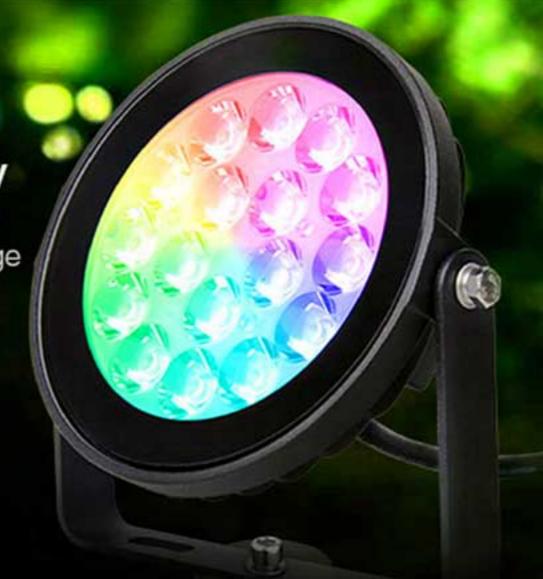

# Smart lifestyle with beauty

2.4GHz remote control, 16 million color change CCT, brightness, saturation adjustable, Make smart lighting atmosphere meet all your requirement

# Symmetrical and centralized light ray

Beam Angle 15°, Irradiation distance 10m

## High lumen LED Chips

Low power consumption and luminance decrease; Bright color and high brightness

## Optical Lens

Anti-dazzling optical lens diverging light scientifically Symmetrical and bright light ray