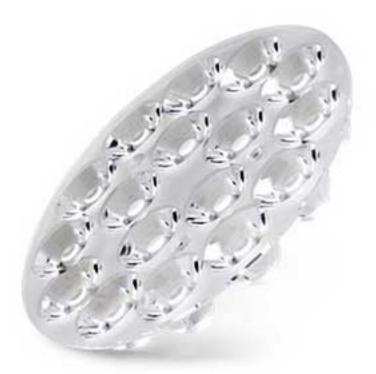

## Optical Lens

Anti-dazzling optical lens diverging light scientifically Symmetrical and bright light ray