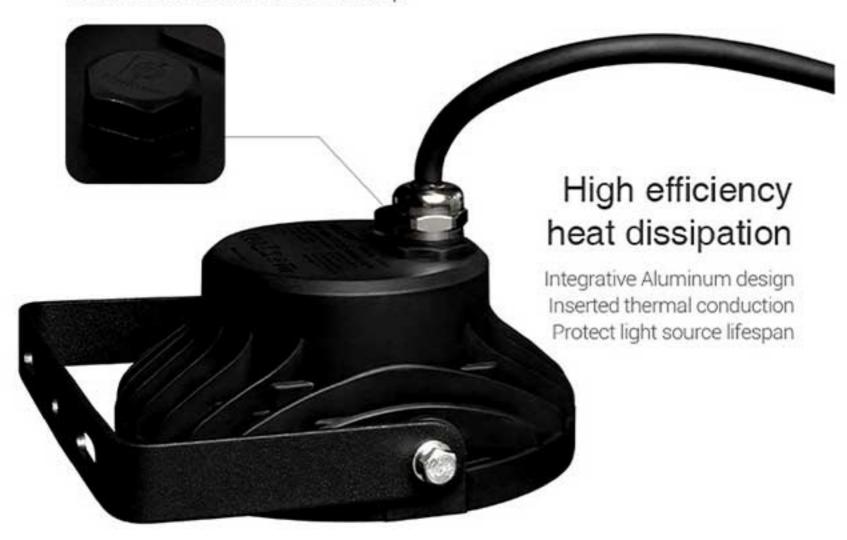

## waterproof and ventilation valve

balance differential pressure inside and outside Avoid condensation inside the lamp