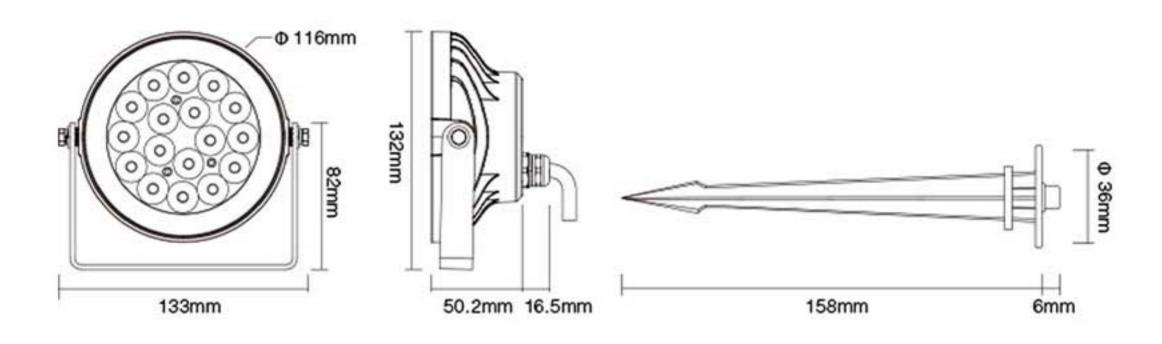

# Symmetrical and centralized light ray

Beam Angle 15°, Irradiation distance 10m