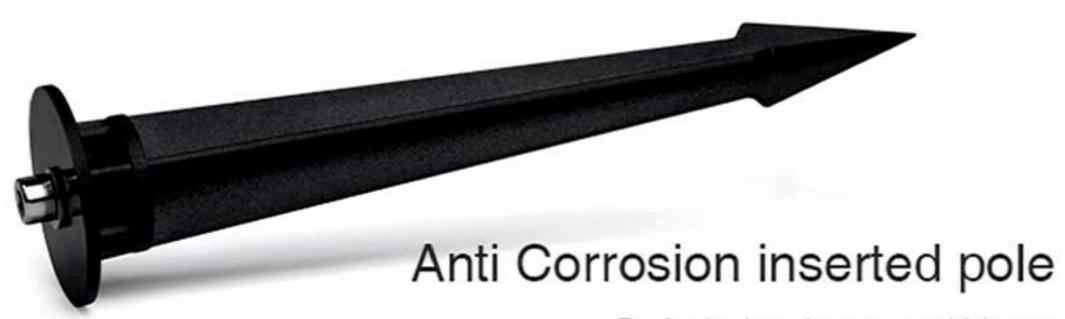

## Power cable nut

Copper nickel plating material, Waterproof and dustproof Never Rusting

Barb design, longer and bigger