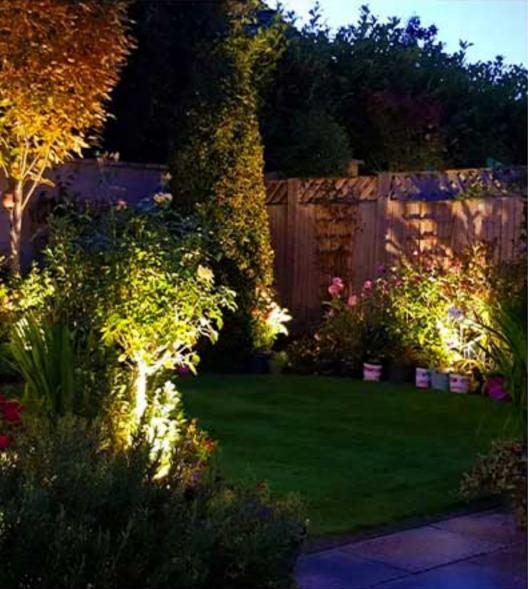

ong as there is a garden light within 30m, the remote control distance can be limitless.

## Modes synchronization

Different garden lights can work synchronously when they are started at different times, controlled by the same remote, under same dynamic mode and within 30m distance.





## High lumen LED Chips

Low power consumption and luminance decrease; Bright color and high brightness





## Optical Lens

Anti-dazzling optical lens diverging light scientifically Symmetrical and bright light ray

## waterproof and ventilation valve

balance differential pressure inside and outside Avoid condensation inside the lamp





## Power cable nut

Copper nickel plating material, Waterproof and dustproof Never Rusting





Barb design, longer and bigger



## **Application scene display**