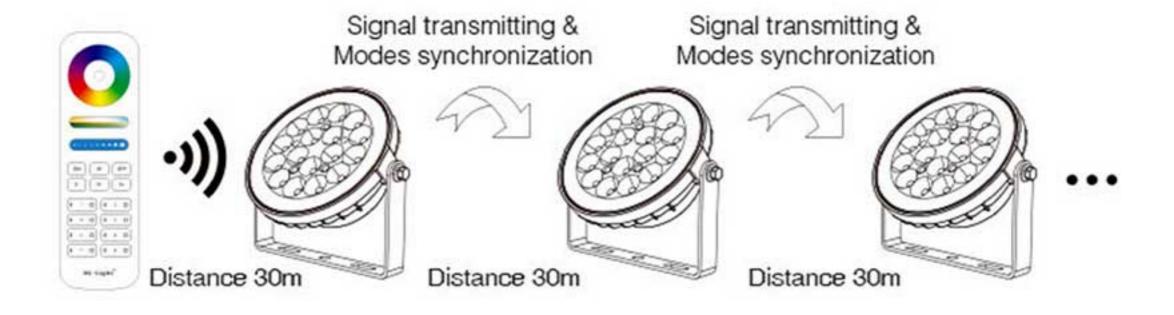

## Signal transmitting

One garden light can transmit the signals from the remote control to another garden light within 30m, as long as there is a garden light within 30m, the remote control distance can be limitless.

## Modes synchronization

Different garden lights can work synchronously when they are started at different times, controlled by the same remote, under same dynamic mode and within 30m distance.