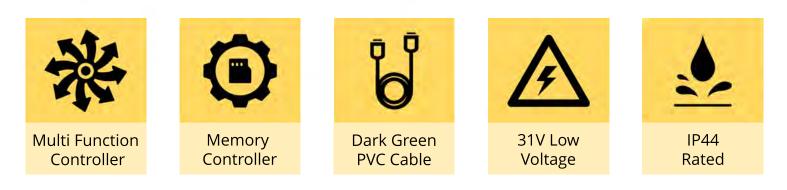

Available functions: Combination, In Waves, Sequential, Slo-Glo, Chasing/Flash, Slow Fade, Twinkle/Flash and Steady On.

### **Product Specifications**

•Voltage: 31V

•**Transformer:** Low voltage (included)

•Wattage: 8W

•LED Colour: Warm White •Light String Length: 20 Metre With LEDs

•Lead Wire Length: 10 Metre

•Cable: Dark Green PVC

•Environment: IP44 •Number of LEDs: 1000

•Settings: 8 Lighting Scenes

•Standards: CE Standards

•Mounting: Cable ties