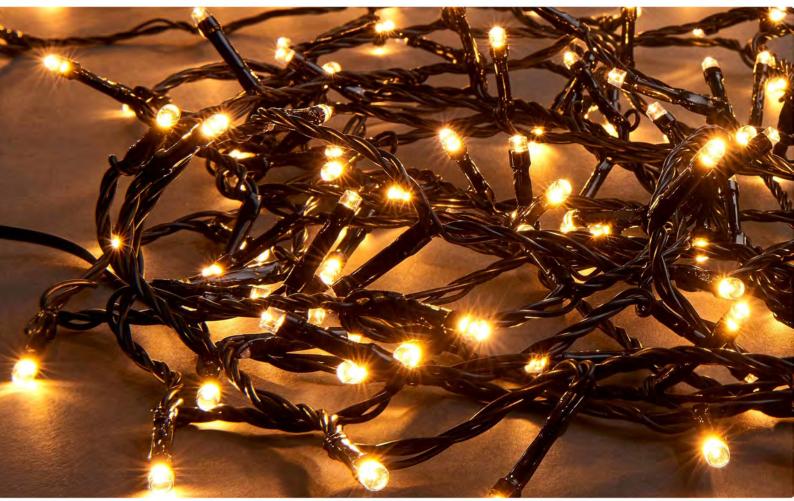

#### **Product Description**

Multifunction Christmas lights with 1000 warm white LEDs on 20 metre long string. Come with a low voltage transformer and a 10 metre long lead wire. These indoor & outdoor Christmas lights will add a touch of sparkle to your festive lighting displays. Switch through the 8 available functions with a button on the transformer and the memory chip will even remember your settings each time you switch it on. Not just for Christmas, these multifunction lights are perfect to use all year round occasions.