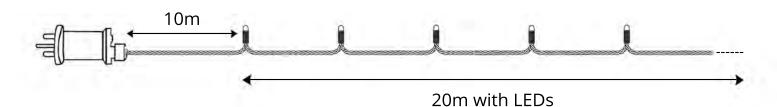

### **Product Specifications**

•Voltage: 31V

•**Transformer:** Low voltage (included)

•Wattage: 8W

•LED Colour: Warm White •Light String Length: 20 Metre With LEDs

•Lead Wire Length: 10 Metre

•Cable: Dark Green PVC