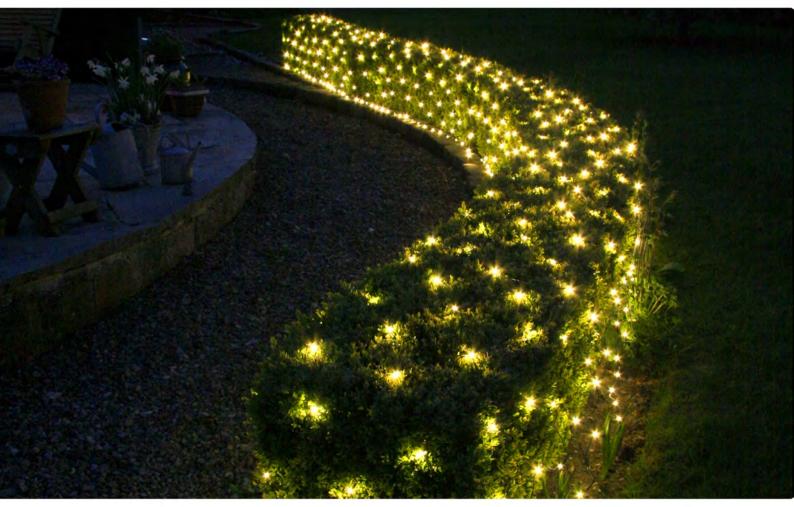

### **Product Description**

Warm white net lights in 2m X 2m size with 200 LEDs. These net lights are perfect to create a warm cozy atmosphere in your indoor or outdoor space. You can use these net lights to wrap your trees, hedges, bushes and to decorate your walls, windows and garlands. They are inter-connectable and requires a low voltage transformer. Connect up to 2 sets together with a 20W transformer, 4 sets with a 40W transformer and 6 sets with a 60W transformer.

Each LED lamp is encased in a silicon gel with a PVC membrane making them weather and damage resistant, the cable is black rubber conforms to the latest CE standards.