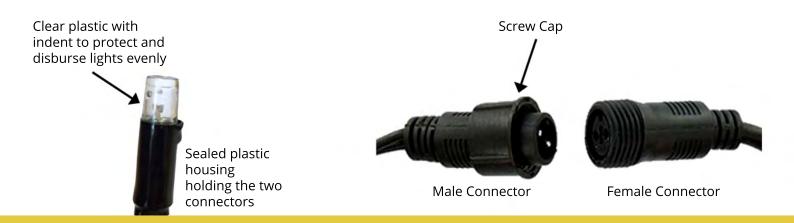

### Dimensions

- •Length: 2 Metre
- •Connectable: 12mtrs with 1,200 LEDs (6 sets)
- •Cable Colour: Black Rubber
- •Conectors: Male & Female

- •Number of LEDs: 200 per set
- •**Standards:** CE Standards
- •Maintenance: Minimal
- •Mounting: Cable ties