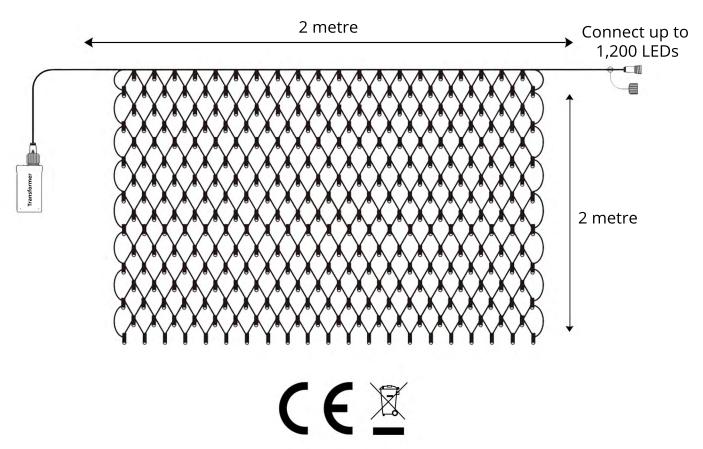

### **Product Description**

Warm white net lights in 2m X 2m size with 200 LEDs. These net lights are perfect to create a warm cozy atmosphere in your indoor or outdoor space. You can use these net lights to wrap your trees, hedges, bushes and to decorate your walls, windows and garlands. They are inter-connectable and requires a low voltage transformer. Connect up to 2 sets together with a 20W transformer, 4 sets with a 40W transformer and 6 sets with a 60W transformer.

### Dimensions

- •Length: 2 Metre
- •Connectable: 12mtrs with 1,200 LEDs (6 sets)
- •Cable Colour: Black Rubber
- •Conectors: Male & Female

- •Number of LEDs: 200 per set
- •**Standards:** CE Standards
- •Maintenance: Minimal
- •Mounting: Cable ties