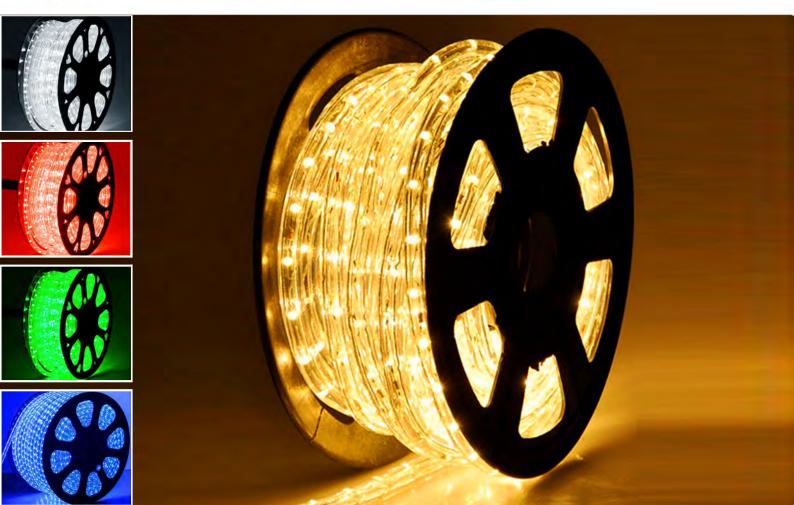

#### **Product Description**

LED rope lights in 50 metre roll made from high quality flexible tube which can easily bend into any shape. The warm white and ice white rope lights can be cut every metre which is marked on the tube. All the other colours (Red, green and blue) can be cut in 2 metre sections. Consists 36 LEDs in every metre. The high flexibility of these LED rope lights, making them widely used to illuminate deckings, pathways, stairways, corridors and facades. The options are endless.

Ice White, Warm White, Red, Green, Blue •Length:

50 Metre

•Power Lead:

1 (Included)

•IP Rating:

**IP44** 

•LEDs Per Metre:

36