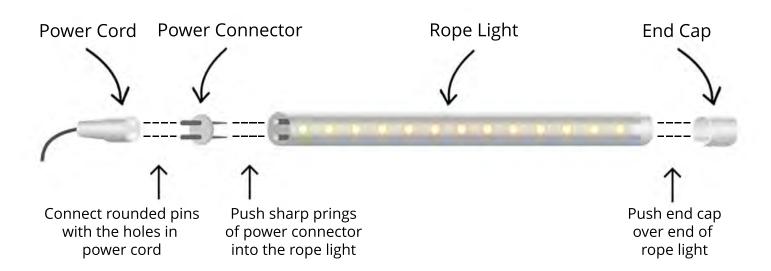

Please note: These LED rope lights come with 1 power lead. You will need to purchase separate power leads in order to connect more segments.

## **Diagram**

This product is classed as Electrical or Electronic equipment and should not be disposed with other household or commercial waste at the end of its useful life. The goods must be disposed according to your local council guidelines.