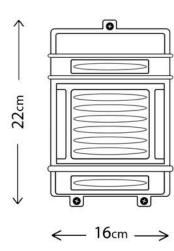

## SPEC DATA

| Height           | 22cm / 220mm                 |
|------------------|------------------------------|
| Width            | 9cm/90mm                     |
| Depth            | 10cm / 100mm                 |
| Electrical class | I                            |
| Voltage          | 220-240V                     |
| IP rating        | IP64                         |
| Bulb required    | E27 LED<br>(sold seperately) |