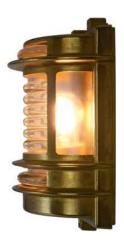

## FL086695 Solid Brass Ribbed Glass Coastal Light

## FEATURES

- Made from solid natural brass
- Ribbed clear glass diffuser
- Dust tight and protected against water splashes from any direction
- Provides 180° wide spread of light.
- Brass body with three sturdy screws
- Corrosion proof
- Ideal for outdoor spaces exposed to sea air and moisture
- IP64 protection rating