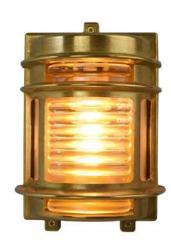

## FL086695 Solid Brass Ribbed Glass Coastal Light

## FEATURES

- Made from solid natural brass
- Ribbed clear glass diffuser
- Dust tight and protected against water splashes from any direction
- Provides 180° wide spread of light.
- Brass body with three sturdy screws
- Corrosion proof
- Ideal for outdoor spaces exposed to sea air and moisture
- IP64 protection rating