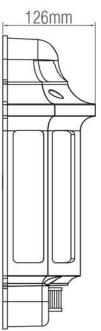

40cm / 400mm

21.5cm / 215mm

12.6cm / 126mm

1.5kg

220-240V

6W E27 LED

(sold seperately)

3-way