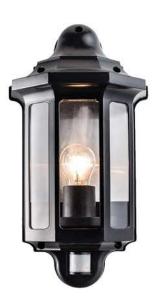

## **Traditional Outdoor Wall Light With PIR Sensor**

## FEATURES

- 2 years warranty
- Made from die cast aluminium alloy and polycarbonate
- Satin black and clear PC finish
- Satin black and clear PC finish
- Built-in PIR (Passive Infrared) sensor for motion detection
- 120° detection angle provide wide coverage
- Up to 8 meters detection range
- Adjustable timer function ranging from 5 seconds to 8 minutes