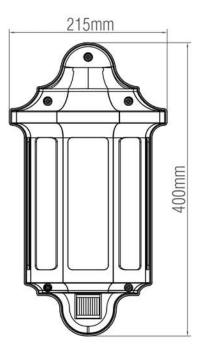

40cm / 400mm

21.5cm / 215mm

12.6cm / 126mm

1.5kg

220-240V

6W E27 LED

(sold seperately)

3-way