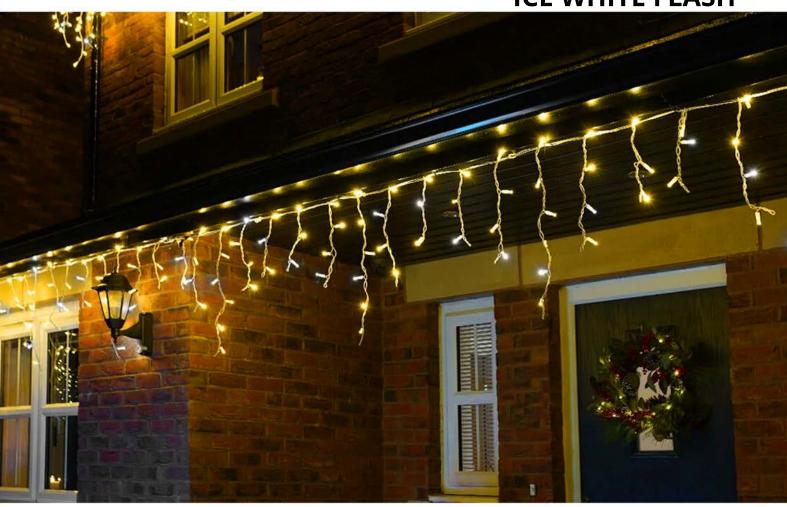

## **LED ICICLE LIGHTS WARM WHITE WITH ICE WHITE FLASH**

### **Product Description**

Illuminate your outdoor space with these premium 5 metres wide LED icicle Christmas lights, feature warm white LEDs with ice white flash effects. Perfect for both indoor and outdoor use, these lights are suitable for decorating homes, commercial buildings, event venues and more. With their warm white glow and ice white flashes, they create a beautiful display that is sure to impress. Easily connect up to 20 sets together to cover larger areas without the need for multiple power sources, simplify your decoration setup. Simple plug and play design ensures quick and hassle free connections.

These lights includes 30cm, 40cm, 60cm and 70cm drops for a more natural and eye catching icicle effect. High ingress protection rating ensures the lights are dust tight and protected against water jets, makes them ideal for all weather conditions.

Warm White Static With Ice White Flash

•Length:

5 Metre

•Connectable:

100mtrs with 2,000 LEDs (20 sets)

•Drop:

30, 40, 60, 70CM

•Conectors: