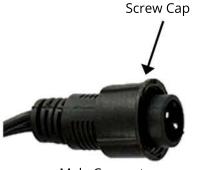

Sealed plastic housing holding the two connectors

**Female Connector** 

Male & Female

•Number of LEDs:

100 per set

•Standards:

CE Standards.

•Cable Colour:

White Rubber

•Mounting: