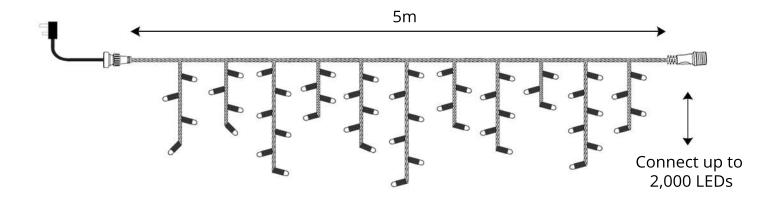

### **Product Description**

Illuminate your outdoor space with these premium 5 metres wide LED icicle Christmas lights, feature warm white LEDs with ice white flash effects. Perfect for both indoor and outdoor use, these lights are suitable for decorating homes, commercial buildings, event venues and more. With their warm white glow and ice white flashes, they create a beautiful display that is sure to impress. Easily connect up to 20 sets together to cover larger areas without the need for multiple power sources, simplify your decoration setup. Simple plug and play design ensures quick and hassle free connections.

These lights includes 30cm, 40cm, 60cm and 70cm drops for a more natural and eye catching icicle effect. High ingress protection rating ensures the lights are dust tight and protected against water jets, makes them ideal for all weather conditions.

Warm White Static With Ice White Flash

•Length:

5 Metre

•Connectable:

100mtrs with 2,000 LEDs (20 sets)

•Drop:

30, 40, 60, 70CM

•Conectors: